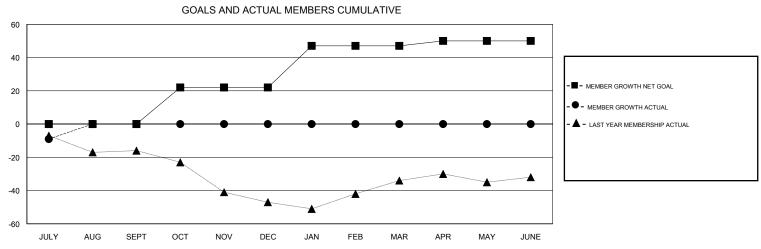

## MONTHLY MEMBERSHIP PROGRESS REPORT

District 6 C

Results as of: 07/31/2018

## WILLIAM PHILLIPI **LOCATION COLORADO GMT CA** Clubs Members RESULTS FOR 2018-2019 RESULTS FOR 2018-2019 NEW CLUB GOAL NEW CLUBS DROPPED CLUBS MEMBER GROWTH NET MEMBER GROWTH DROPPED QUARTER QUARTER GOAL ACTUAL MEMBERS ACTUAL (including transfers) 0 0 0 0 10 JULY/AUG/SEPT JULY/AUG/SEPT 0 22 0 0 OCT/NOV/DEC OCT/NOV/DEC 0 1 0 25 0 0 JAN/FEB/MAR JAN/FEB/MAR 0 0 0 3 0 0 APR/MAY/JUNE APR/MAY/JUNE